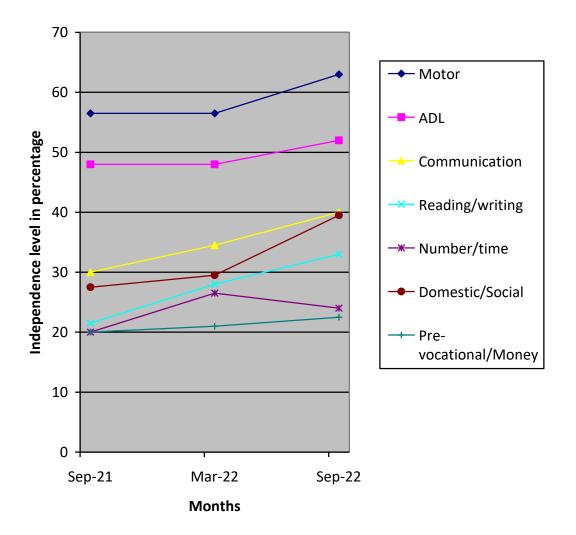

| Class (*)                                 | Primary                                                                                                                                                                          |                                       |                              |                 |  |  |  |  |
|-------------------------------------------|----------------------------------------------------------------------------------------------------------------------------------------------------------------------------------|---------------------------------------|------------------------------|-----------------|--|--|--|--|
| Report Period                             | Mar 2022 to Sep 2022                                                                                                                                                             |                                       |                              |                 |  |  |  |  |
| Severity of<br>Intellectual<br>Disability | Moderate Intellectual disability                                                                                                                                                 |                                       |                              |                 |  |  |  |  |
| Assessment                                |                                                                                                                                                                                  | Sep 2021<br>(Initial<br>Assessment**) | Mar 2022<br>(%)              | Sep 2022<br>(%) |  |  |  |  |
|                                           | 1.Motor Activities                                                                                                                                                               | otor Activities 56.5 56.5             |                              | 63              |  |  |  |  |
| (**) % represents                         | 2.Activities of Daily<br>Living 48 48                                                                                                                                            |                                       | 52                           |                 |  |  |  |  |
| assessment based on                       | 3.Communication                                                                                                                                                                  | 30                                    | 34.5                         | 40              |  |  |  |  |
| normal development of 100%                | 4.Reading/ Writing                                                                                                                                                               | 21.5                                  | 28                           | 33              |  |  |  |  |
|                                           | 5.Number/ Time                                                                                                                                                                   | 20                                    | 26.5                         | 24              |  |  |  |  |
|                                           | 6.Domestic / Social<br>Skills                                                                                                                                                    | 27.5                                  | 29.5                         | 39.5            |  |  |  |  |
|                                           | 7.Pre Vocational /<br>Money Concept                                                                                                                                              | 20                                    | 21                           | 22.5            |  |  |  |  |
| Extra-Curricular /<br>Participation       | Nature of Program                                                                                                                                                                | No. of program participation          | Prizes / Recognitions<br>won |                 |  |  |  |  |
|                                           | Cultural                                                                                                                                                                         | -                                     | -                            |                 |  |  |  |  |
|                                           | Sports                                                                                                                                                                           | -                                     | -                            |                 |  |  |  |  |
|                                           | Drawing                                                                                                                                                                          | -                                     | -                            |                 |  |  |  |  |
| Progress Report                           | Since joining, he has improved 7.21% on average out of seven areas in period of 12 months based on BASIC-MR Scale provided by NIMH.                                              |                                       |                              |                 |  |  |  |  |
| Comments                                  | <ul> <li>At present we are teaching</li> <li>Water plant.</li> <li>Wash face with soap and water.</li> <li>Identify sex.</li> <li>Put small objects into a container.</li> </ul> |                                       |                              |                 |  |  |  |  |